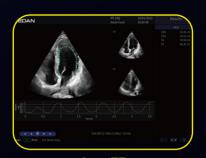

#### Cardiology Application

Auto LVOT-D

Auto EF(M)

**Auto EF** 

**4CH View** 