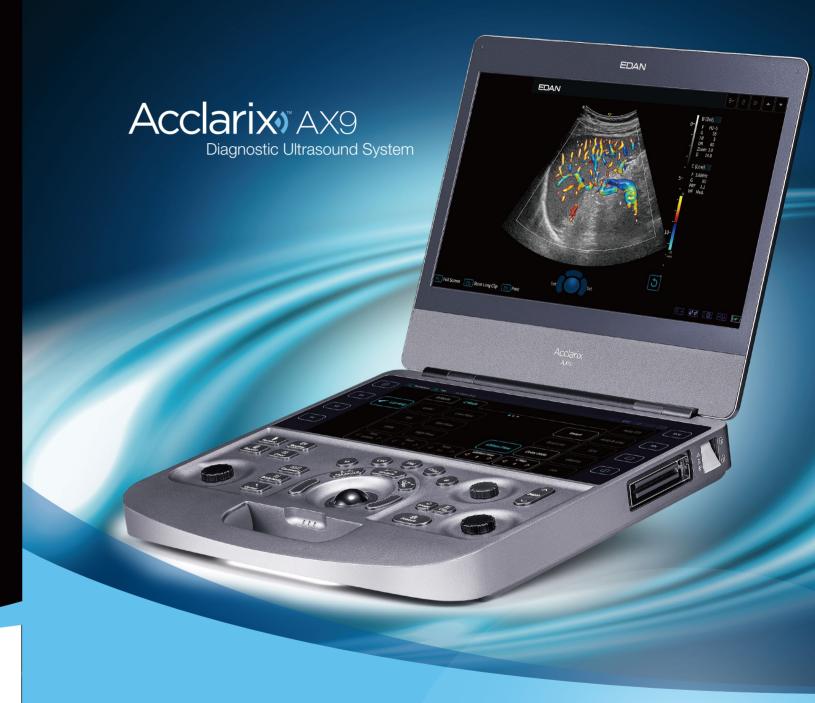

# Tap the Full Potential in an Exclusive Touch

## Stunning Clarity

Powered by the latest SynSight zoon sonography platform, the Acclarix AX9 offers extraordinary profitability in both imaging quality and automatic solutions, combined with its portable design and simplified workflow, make it ideal for all applications. The Acclarix AX9 has been designed from the ground up with a relentless focus on delivering unexpected levels of innovation and performance at a price point that is equally surprising.