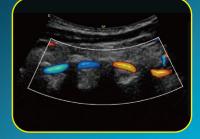

## Stunning Clarity

Powered by the latest SynSight zoon sonography platform, the Acclarix AX9 offers extraordinary profitability in both imaging quality and automatic solutions, combined with its portable design and simplified workflow, make it ideal for all applications. The Acclarix AX9 has been designed from the ground up with a relentless focus on delivering unexpected levels of innovation and performance at a price point that is equally surprising.

#### **General Purpose Application**

**Carotid Sinus** 

**Thyroid Nodule** 

Kidney

**Umbilical Cord** 

**Vertebral Artery**