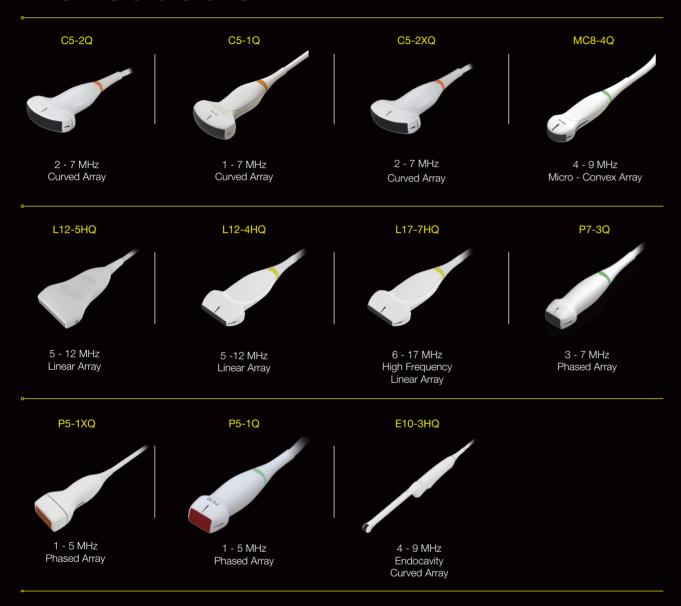

## Transducers





#### Global Headquarters:

Edan Instruments, Inc. | 15 Jinhui Road, Pingshan District, Shenzhen 518122 P.R. China | +86.755.26898326 | www.edan.com | info@edan.com

#### U.S. and Canada inquiries:

EDAN Diagnostics, Inc. | 9918 Via Pasar, San Diego, CA 92126

+1.858.750.3066 | www.edandiagnostics.com | edan-info@edandiagnostics.com

ENG-US-AX9-V1.0-20231024

© Edan Instruments, Inc. All rights reserved. Features and specifications are subject to change without prior notice. No reproduction, copy or transmission may be made without written permission. Not all products or features are available in all countries, contact Edan for local availability.

# Tap the Full Potential in an Exclusive Touch





## Distinctive Design

### Always Ready

- 15.6" high resolution LED monitor, 0°-180° ti